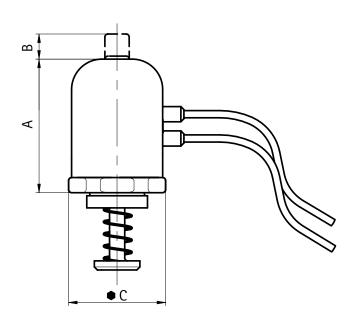

# Nominal Dimensions in mm (in.)

| AX##/P11     | Α            | В            | C●           | Compatible Actuator AX##/110 |
|--------------|--------------|--------------|--------------|------------------------------|
| AX12/P11-SEV | 44.0 (1.732) | 5.0 (0.197)  | 30.0 (1.181) | AX12/110                     |
| AX18/P11-SEV | 44.0 (1.732) | 5.0 (0.197)  | 30.0 (1.181) | AX18/110                     |
| AX25/P11-SEV | 44.0 (1.732) | 10.0 (0.394) | 30.0 (1.181) | AX25/110                     |
| AX38/P11-SEV | 44.0 (1.732) | 10.0 (0.394) | 30.0 (1.181) | AX38/110                     |
| AX51/P11-SEV | 44.0 (1.732) | 15.0 (0.591) | 30.0 (1.181) | AX51/110                     |
| AX76/P11     | 71.0 (2.795) | 20.0 (0.787) | 30.0 (1.181) | AX76/110                     |