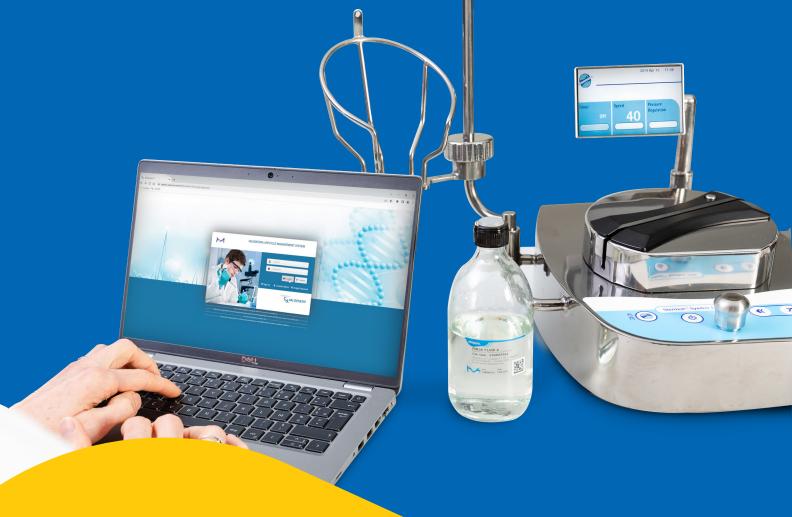

## DIGITALIZE Validation

Your Validation Procedures

with our Val@M™ Application

Your On-line Validation Platform for Microbial QC Testing Systems

Preparation, Separation, Filtration & Monitoring Products

MilliporeSigma is the U.S. and Canada Life Science business of Merck KGaA, Darmstadt, Germany.

# YOUR DIGITAL VALIDATION WORKFLOW

## The Val@M™ Application for On-Site Validation Activities executed by MilliporeSigma

A 21 CFR Part 11 compliant digital platform for MilliporeSigma to perform IQ & OQ on your microbial QC testing systems dedicated to bioburden testing, sterility testing and air monitoring!