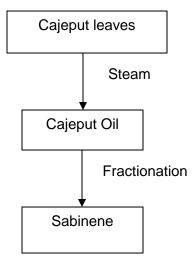

## **PROCESS FLOW**

The process flow for the following product is listed below.

W530597 Sabinene, natural, 75%

Best regards,

Sigma Aldrich Flavors & Fragrances

Sigma-Aldrich warrants that, as of the above date, this product conformed to the information contained in this publication. For further inquiries, please contact Technical Service. Purchaser must determine the suitability of the product for its particular use. See sigma-aldrich.com, the reverse side of invoice or packing slip for additional terms and conditions of sale.