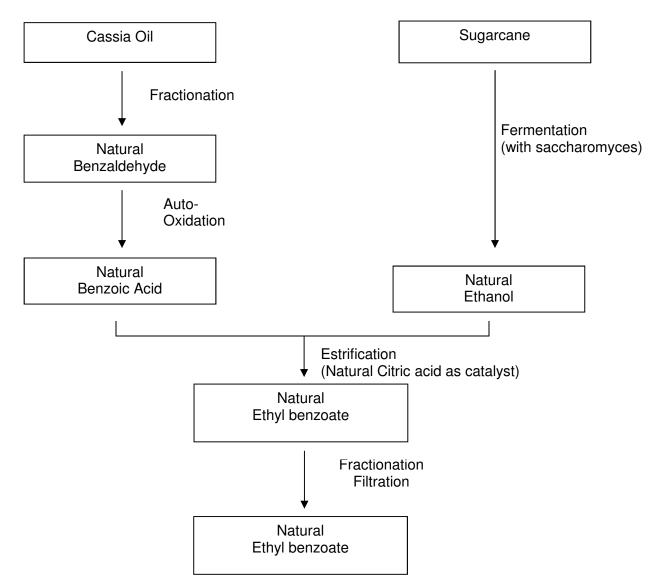

## **Process Flow**

The process flow for the following product is listed below.

## W242217 Ethyl benzoate, natural, ≥99%, FCC, FG

Sigma-Aldrich warrants that, as of the above date, this product conformed to the information contained in this publication. For further inquiries, please contact Technical Service. Purchaser must determine the suitability of the product for its particular use. See sigmaaldrich.com, the reverse side of invoice or packing slip for additional terms and conditions of sale.